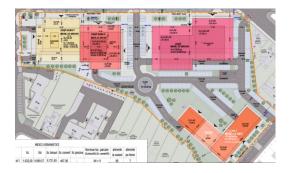

officefinder.ro

Office to let

# Cluj Business Campus 1

Cluj-Napoca, 44-46, Barbusse Henry Street



| Building status      | Existing    |
|----------------------|-------------|
| Year of construction | 2015        |
| Parking ratio        | 1 / 80 sq m |
| Total building area  | 51 678 sq m |

#### **Commercial terms**

| after login * |
|---------------|
| after login * |
|               |

\* Asking terms for m<sup>2</sup>/month

### Location



Available space

381 sq m

Available office space

381 sq m Minimum office space

i·O

# officefinder.ro

## Typical floor plan



### Available space

| Floor | Vacant space        | Availability        |
|-------|---------------------|---------------------|
| 4     | please contact us * | please contact us * |
| Total | after login *       |                     |

### Public transport

Bus: 36B



Contact

More information